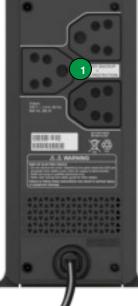

# approx value when compared with the battery life without activating this feature

| Product feature             | BX600C-IN                                           |
|-----------------------------|-----------------------------------------------------|
| Input                       |                                                     |
| Voltage                     | 230 VAC nominal                                     |
| Frequency                   | 45 – 65 Hz                                          |
| Brownout Transfer           | 145 VAC typical                                     |
| Over-voltage Transfer       | 290 VAC typical                                     |
| Output                      |                                                     |
| UPS Capacity (total)        | 600VA/360W                                          |
| Voltage on Battery          | 230 VAC typical<br>(stepped approximated sine wave) |
| Frequency – On Battery      | 50Hz typical                                        |
| Transfer Time               | 4-8 ms typical                                      |
| Protection and Filtering    |                                                     |
| AC Surge Protection         | Full time, 255 joules                               |
| Battery                     |                                                     |
| Type (maintenance-free)     | 12V, 7.2 Ah                                         |
| Typical recharge time       | 4-6 hours                                           |
| Physical                    |                                                     |
| Net Weight                  | 4.7 Kg                                              |
| Dimensions (H x W x D)      | 21.8 cm x 10.7 cm x 23.7 cm                         |
| Operating Temperature       | 0º C to 40º C                                       |
| Storage Temperature         | -15° C to 45° C                                     |
| Operating Relative Humidity | 0 to 95% non-condensing                             |
| 3 power outlets             | With battery backup and surge protection            |
| Power Cord                  | 1.2 meters                                          |