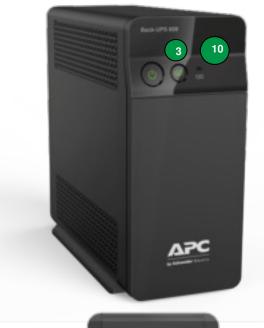

## Introducing next gen 600VA UPS

For Single PC use

## BX600C-IN

by Schneider Electric

# approx value when compared with the battery life without activating this feature

| Product feature             | BX600C-IN                                           |
|-----------------------------|-----------------------------------------------------|
| Input                       |                                                     |
| Voltage                     | 230 VAC nominal                                     |
| Frequency                   | 45 – 65 Hz                                          |
| Brownout Transfer           | 145 VAC typical                                     |
| Over-voltage Transfer       | 290 VAC typical                                     |
| Output                      |                                                     |
| UPS Capacity (total)        | 600VA/360W                                          |
| Voltage on Battery          | 230 VAC typical<br>(stepped approximated sine wave) |
| Frequency – On Battery      | 50Hz typical                                        |
| Transfer Time               | 4-8 ms typical                                      |
| Protection and Filtering    |                                                     |
| AC Surge Protection         | Full time, 255 joules                               |
| Battery                     |                                                     |
| Type (maintenance-free)     | 12V, 7.2 Ah                                         |
| Typical recharge time       | 4-6 hours                                           |
| Physical                    |                                                     |
| Net Weight                  | 4.7 Kg                                              |
| Dimensions (H x W x D)      | 21.8 cm x 10.7 cm x 23.7 cm                         |
| Operating Temperature       | 0º C to 40º C                                       |
| Storage Temperature         | -15° C to 45° C                                     |
| Operating Relative Humidity | 0 to 95% non-condensing                             |
| 3 power outlets             | With battery backup and surge protection            |
| Power Cord                  | 1.2 meters                                          |