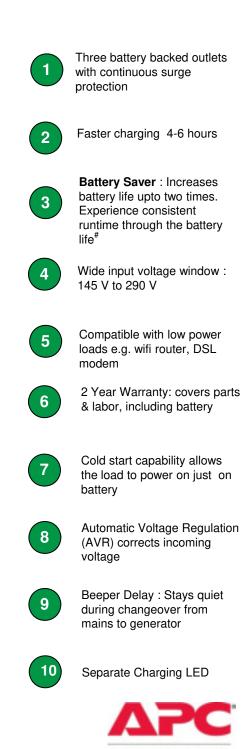

# approx value when compared with the battery life without activating this feature

| Product feature             | BX600C-IN                                           |
|-----------------------------|-----------------------------------------------------|
| Input                       |                                                     |
| Voltage                     | 230 VAC nominal                                     |
| Frequency                   | 45 – 65 Hz                                          |
| Brownout Transfer           | 145 VAC typical                                     |
| Over-voltage Transfer       | 290 VAC typical                                     |
| Output                      |                                                     |
| UPS Capacity (total)        | 600VA/360W                                          |
| Voltage on Battery          | 230 VAC typical<br>(stepped approximated sine wave) |
| Frequency – On Battery      | 50Hz typical                                        |
| Transfer Time               | 4-8 ms typical                                      |
| Protection and Filtering    |                                                     |
| AC Surge Protection         | Full time, 255 joules                               |
| Battery                     |                                                     |
| Type (maintenance-free)     | 12V, 7.2 Ah                                         |
| Typical recharge time       | 4-6 hours                                           |
| Physical                    |                                                     |
| Net Weight                  | 4.7 Kg                                              |
| Dimensions (H x W x D)      | 21.8 cm x 10.7 cm x 23.7 cm                         |
| Operating Temperature       | 0º C to 40º C                                       |
| Storage Temperature         | -15° C to 45° C                                     |
| Operating Relative Humidity | 0 to 95% non-condensing                             |
| 3 power outlets             | With battery backup and surge protection            |
| Power Cord                  | 1.2 meters                                          |